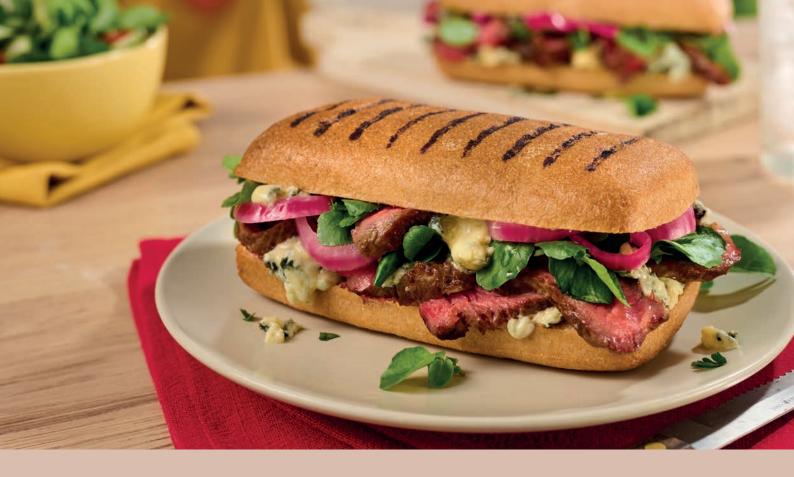

### burger buns.

### BRIOCHE BURGER BUNS 24 Buns per case

**Shelf Life From Manufacture:** 12 months

#### **HAMBURGER BUNS 4x75g**

The American classic. A delicious Hamburger roll, perfect for your burger creations.

Units Per Case: 4 Shelf Life From Manufacture: 4 months