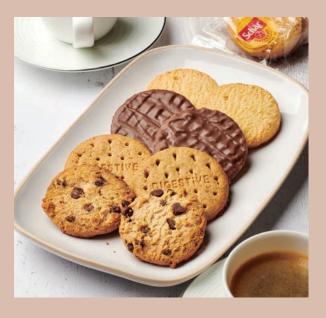

#### **MIX PORTION BISCUITS 60pcs**

A mixture of individually wrapped classic gluten-free biscuits including Cookies, Shortbread, Choc Digestives and Digestives.

**Shelf Life From Manufacture:** 7 months