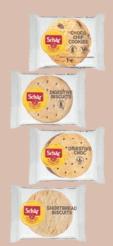

#### **MIX PORTION BISCUITS 60pcs**

A mixture of individually wrapped classic gluten-free biscuits including Cookies, Shortbread, Choc Digestives and Digestives.

**Shelf Life From Manufacture:** 7 months