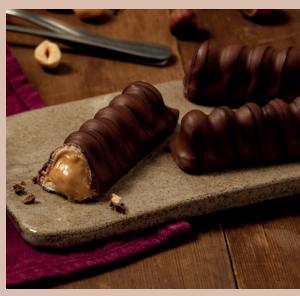

#### **MELTO CHOCOLATE BAR 30g**

Crispy chocolate wafer bar with a creamy hazelnut centre. The perfect indulgent treat.

**Units Per Case: 25** 

Shelf Life From Manufacture: 9 months