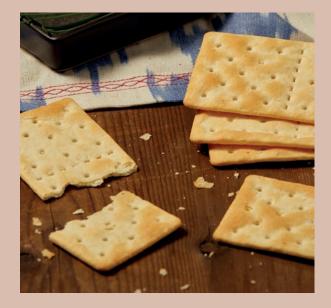

#### **CRACKERS 6x35g**

Delicious crackers with a light and crunchy texture. Portion packed for your convenience.

**Units Per Case:** 5

Shelf Life From Manufacture: 12 months