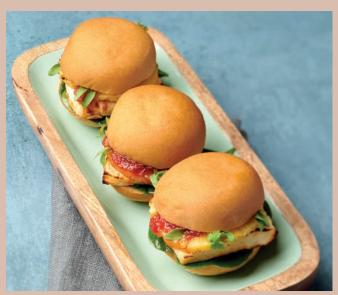

#### **BRIOCHE SLIDERS 3 sliders**

Units Per Case: 10

Shelf Life From Manufacture: 12 months