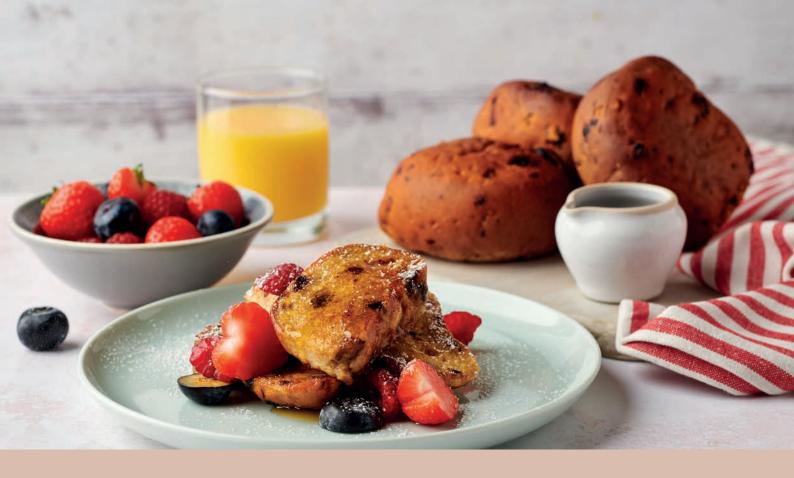

### morning goods.

**CROISSANTS** 4x55g

Soft and flaky Croissants, perfect for a fresh and tasty breakfast.

**Units Per Case:** 6 Shelf Life From Manufacture: 12 months

**TEACAKES 6x4** 

Shelf Life From Manufacture: 12 months